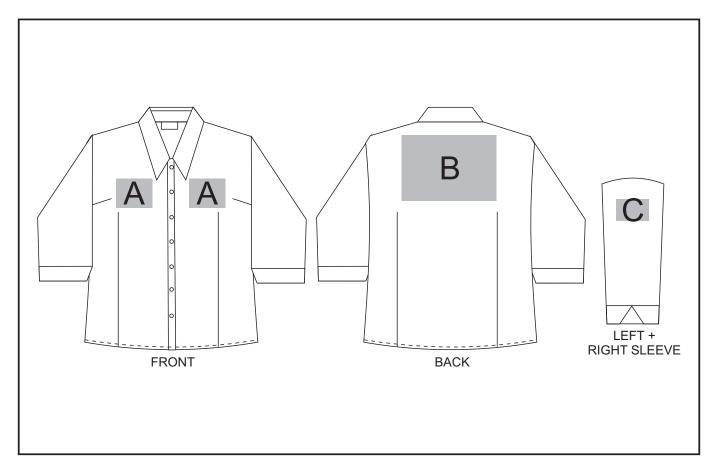

### **Branding Options:**

#### **Position A**

- 1. Embroidery (EMB) 9 colours Size: 100mm diameter
- 2. Digital Transfer Clothing (DTC) Full colour Size: 100mm wide x 100mm high

#### **Position C**

- 1. Embroidery (EMB) 9 colours Size: 50mm diameter
- 2. Digital Transfer Clothing (DTC) Full colour Size: 50mm wide x 50mm high

#### **Position B**

- 1. Embroidery (EMB) 9 colours Size: 200mm wide x 180mm high
- 2. Digital Transfer Clothing (DTC) Full colour Size: 210mm wide x 148mm high